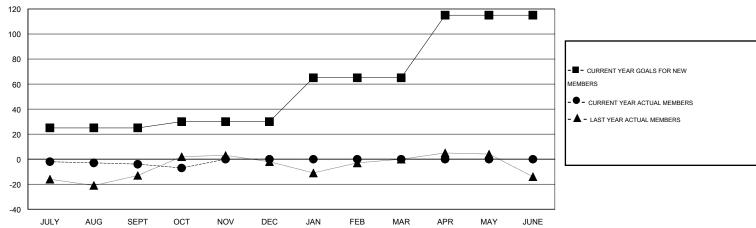

## GOALS AND ACTUAL MEMBERS CUMULATIVE

| DROPPED CLUBS: 2  DROPPED MEMBERS |    | 18 CLUBS OF 33 ADDED 1 OR MORE NEW MEMBERS | GENDER DISTRIBU  MALE  FEMALE | TION<br>556 (60.70%)<br>360 (39.30%) |     |
|-----------------------------------|----|--------------------------------------------|-------------------------------|--------------------------------------|-----|
| DECEASED                          | 6  | CLICK HERE FOR HEALTH                      | FAMILY UNIT MEMBERS           |                                      | 259 |
| CLUB CANCELLED                    | 0  | ASSESSMENT DATA                            |                               |                                      |     |
| OTHER                             | 40 |                                            | HEAD OF HOUSEHOLD             |                                      |     |
| TOTAL                             | 46 |                                            | NON-HEAD OF HOUSEHOL          | 130                                  |     |

## GMT: Gary Wong LOCATION OREGON

| GMT CA 1 |
|----------|
|----------|

|               |                  | Clubs            |                  |                  |                       |                    | Members                             |                    |                  |  |
|---------------|------------------|------------------|------------------|------------------|-----------------------|--------------------|-------------------------------------|--------------------|------------------|--|
|               | RESUL            | TS FOR 2015-2016 |                  |                  | RESULTS FOR 2015-2016 |                    |                                     |                    |                  |  |
| QUARTER       | NEW CLUB<br>GOAL | NEW CLUBS        | DROPPED<br>CLUBS | NET<br>GAIN/LOSS | QUARTER               | NEW MEMBER<br>GOAL | CHARTER AND<br>NEW MEMBERS<br>ADDED | DROPPED<br>MEMBERS | NET<br>GAIN/LOSS |  |
| JULY/AUG/SEPT | 1                | 0                | 2                | -2               | JULY/AUG/SEPT         | 25                 | 31                                  | 35                 | -4               |  |
| OCT/NOV/DEC   | 0                | 0                | 0                | 0                | OCT/NOV/DEC           | 5                  | 8                                   | 11                 | -3               |  |
| JAN/FEB/MAR   | 1                | 0                | 0                | 0                | JAN/FEB/MAR           | 35                 | 0                                   | 0                  | 0                |  |
| APR/MAY/JUNE  | 1                | 0                | 0                | 0                | APR/MAY/JUNE          | 50                 | 0                                   | 0                  | 0                |  |