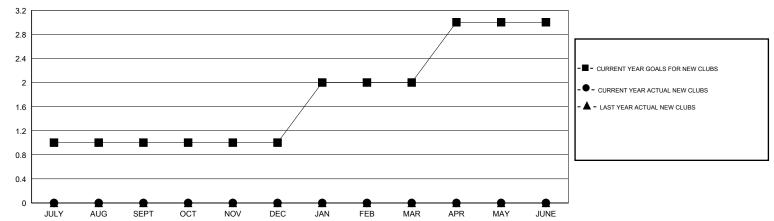

## GOALS AND ACTUAL NEW CLUBS CUMULATIVE

## GMT: Gary Wong LOCATION OREGON

| GMT CA 1 |
|----------|
|----------|

|               |                  | Clubs            |                  |                  |                       |                    | Members                             |                    |                  |  |
|---------------|------------------|------------------|------------------|------------------|-----------------------|--------------------|-------------------------------------|--------------------|------------------|--|
|               | RESUL            | TS FOR 2015-2016 |                  |                  | RESULTS FOR 2015-2016 |                    |                                     |                    |                  |  |
| QUARTER       | NEW CLUB<br>GOAL | NEW CLUBS        | DROPPED<br>CLUBS | NET<br>GAIN/LOSS | QUARTER               | NEW MEMBER<br>GOAL | CHARTER AND<br>NEW MEMBERS<br>ADDED | DROPPED<br>MEMBERS | NET<br>GAIN/LOSS |  |
| JULY/AUG/SEPT | 1                | 0                | 2                | -2               | JULY/AUG/SEPT         | 25                 | 31                                  | 35                 | -4               |  |
| OCT/NOV/DEC   | 0                | 0                | 0                | 0                | OCT/NOV/DEC           | 5                  | 8                                   | 11                 | -3               |  |
| JAN/FEB/MAR   | 1                | 0                | 0                | 0                | JAN/FEB/MAR           | 35                 | 0                                   | 0                  | 0                |  |
| APR/MAY/JUNE  | 1                | 0                | 0                | 0                | APR/MAY/JUNE          | 50                 | 0                                   | 0                  | 0                |  |